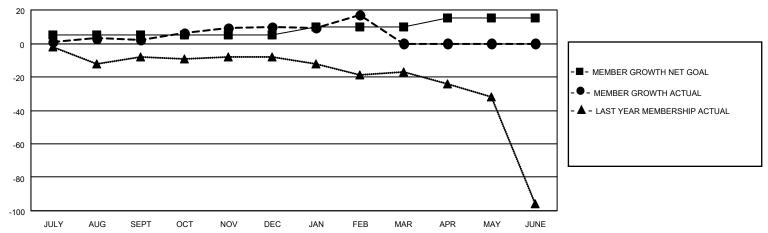

#### GOALS AND ACTUAL MEMBERS CUMULATIVE

| DROPPED CLUBS: 0 |                 | 36 CLUBS OF 75 ADDED 1 OR<br>MORE NEW MEMBERS | GENDER DISTRIBUTION             |                                |  |
|------------------|-----------------|-----------------------------------------------|---------------------------------|--------------------------------|--|
|                  |                 | WORE NEW WEINBERS                             | MALE<br>FEMALE                  | 1,515 (79.91%)<br>381 (20.09%) |  |
| DROPPED MEMBERS  |                 |                                               | NON BINARY PREFER NOT TO ANSWER | 0 (0.00%)<br>0 (0.00%)         |  |
| DECEASED         | 12              |                                               | THE EKINOT TO ANOWER            | 0 (0.0070)                     |  |
| CLUB CANCELLED   | 0               | CLICK HERE FOR CUMULATIVE                     | TOTAL FAMILY UNIT MEMBERS       | 0                              |  |
| OTHER            | <u>47</u><br>59 | MEMBERSHIP DATA                               |                                 |                                |  |
| TOTAL            | 59              |                                               | FAMILY MEMBERS PAYING HAI       | LF DUES 0                      |  |

Results as of: 2/28/2023